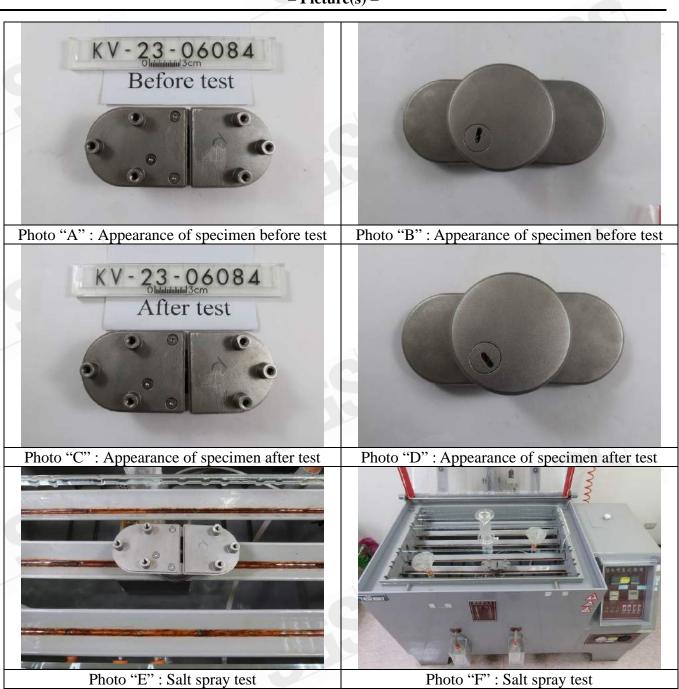

Volume of Salt Solution Collected :  $(1.0 \sim 2.0)$  mL/80cm<sup>2</sup>/h

pH of Collected Solution  $: 6.5 \sim 7.2$ Total Test Duration : 48 hours

- No evidence of visible damage (such as rusting, blistering or peeling...etc.) shall be found.
- Item Description: as the same as the sample photo.

#### Test Result:

| Check Item<br>Style/Type | Appearance Check (visual check)          |
|--------------------------|------------------------------------------|
| No.1                     | No visual rusting, swelling and peeling. |

新北市五股區(新北產業園區)五工路 127號

+886 (02) 2299-3279 f +886 (02) 2299-2920

Hardline Laboratory

Report No.: YA60090/2023 Page: 3 of 3

- Picture(s) -

--- End of Report ---

This document is issued by the Company subject to its General Conditions of Service printed overleaf, available on request or accessible at <a href="http://www.sgs.com.tw/Terms-and-Conditions">http://www.sgs.com.tw/Terms-and-Conditions</a> and, for electronic format documents, subject to Terms and Conditions for Electronic Documents at <a href="http://www.sgs.com.tw/Terms-and-Conditions">http://www.sgs.com.tw/Terms-and-Conditions</a>. Attention is drawn to the limitation of liability, indemnification and jurisdiction issues defined therein. Any holder of this document is advised that information contained hereon reflects the Company's findings at the time of its intervention only and within the limits of client's instruction, if any. The Company's sole responsibility is to its Client and this document does not exonerate parties to a transaction from exercising all their rights and obligations under the transaction documents. This document cannot be reproduced, except in full, without prior written approval of the Company. Any unauthorized alteration, forgery or falsification of the content or appearance of this document is unlawful and offenders may be prosecuted to the fullest extent of the law. Unless otherwise stated the results shown in this test report refer only to the sample(s) tested.