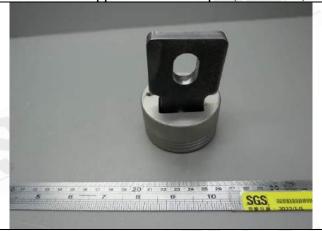

# Test Method:

a. Fixed the sample on the platform. (Photo C)

b. Apply an upward load to the sample until damage occurs to the sample.

c. Record the maximum load and any findings.

d. Test Rate: 10.0 mm/min.

### Test Result:

| Sample | Maximum force (kgf) | Test Result                                              |
|--------|---------------------|----------------------------------------------------------|
| 01     | 2012.0              | The sample is deformed and the key cannot open (Photo D) |

# - Picture(s) -

Photo "A" Appearance of sample (front view)

Photo "B" Appearance of sample (back view)

Photo "C" Test setup

Photo "D" After test

--- End of Report ---

This document is issued by the Company subject to its General Conditions of Service printed overleaf, available on request or accessible at <a href="http://www.sgs.com.tw/Terms-and-Conditions">http://www.sgs.com.tw/Terms-and-Conditions</a> and, for electronic format documents, subject to Terms and Conditions for Electronic Documents at <a href="http://www.sgs.com.tw/Terms-and-Conditions">http://www.sgs.com.tw/Terms-and-Conditions</a>. Attention is drawn to the limitation of liability, indemnification and jurisdiction issues defined therein. Any holder of this document is advised that information contained hereon reflects the Company's findings at the time of its intervention only and within the limits of client's instruction, if any. The Company's sole responsibility is to its Client and this document does not exonerate parties to a transaction from exercising all their rights and obligations under the transaction documents. This document cannot be reproduced, except in full, without prior written approval of the Company. Any unauthorized alteration, forgery or falsification of the content or appearance of this document is unlawful and offenders may be prosecuted to the fullest extent of the law. Unless otherwise stated the results shown in this test report refer only to the sample(s) tested.