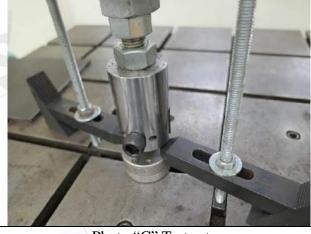

# Test Method:

a. Fixed the sample on the platform. (Photo C)

b. Apply an upward load to the sample until damage occurs to the sample.

c. Record the maximum load and any findings.

d. Test Rate: 10.0 mm/min.

# - Picture(s) -

Photo "A" Appearance of sample (front view)

Photo "B" Appearance of sample (back view)

Photo "C" Test setup

Photo "D" After test

--- End of Report ---

This document is issued by the Company subject to its General Conditions of Service printed overleaf, available on request or accessible at <a href="http://www.sgs.com.tw/Terms-and-Conditions">http://www.sgs.com.tw/Terms-and-Conditions</a> and, for electronic format documents, subject to Terms and Conditions for Electronic Documents at <a href="http://www.sgs.com.tw/Terms-and-Conditions">http://www.sgs.com.tw/Terms-and-Conditions</a>. Attention is drawn to the limitation of liability, indemnification and jurisdiction issues defined therein. Any holder of this document is advised that information contained hereon reflects the Company's findings at the time of its intervention only and within the limits of client's instruction, if any. The Company's sole responsibility is to its Client and this document does not exonerate parties to a transaction from exercising all their rights and obligations under the transaction documents. This document cannot be reproduced, except in full, without prior written approval of the Company. Any unauthorized alteration, forgery or falsification of the content or appearance of this document is unlawful and offenders may be prosecuted to the fullest extent of the law. Unless otherwise stated the results shown in this test report refer only to the sample(s) tested.